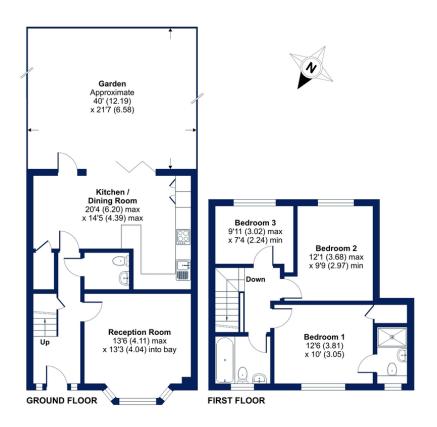

### **Buckler Gardens London, SE9**

Approximate Area = 1033 sq ft / 96 sq m
For identification only - Not to scale

Floor plan produced in accordance with RICS Property Measurement Standards incorporating International Property Measurement Standards (IPMS2 Residential). © nichecom 2023. Produced for Cockburn Estates Agents. REF: 995111.